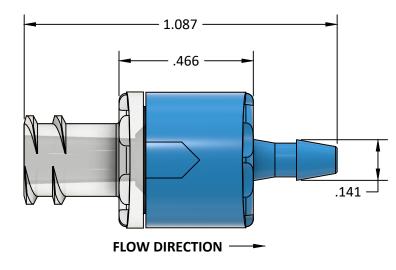

| 7 Injectech                                          |     |                   |  |       |     |  |  |
|------------------------------------------------------|-----|-------------------|--|-------|-----|--|--|
|                                                      |     |                   |  |       |     |  |  |
| Filtered Check Valve, Female Luer Lock to 3/32" Barb |     |                   |  |       |     |  |  |
| SIZE                                                 | DWC | WG NO             |  |       | REV |  |  |
| Α                                                    |     | FCV702332         |  |       |     |  |  |
| DRAWN                                                | СН  | CH DATE 5/27/2021 |  | 2021  |     |  |  |
| SCALE:                                               |     | NTS               |  | SHEET | 1/1 |  |  |