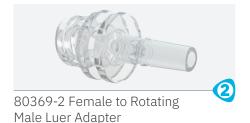

## Respiratory Parts

## ISO 80369-2





80369-2 Male to Female Luer Lock Adapter

#### 06702 Clear Acrylic



0503R

Clear Acrylic



(2.5 mm) ID Tubing

05332 Clear Acrylic



### New ISO Standard

In 2024, the International approved a standard for respiratory will be required in future respiratory medical devices.



The ② icon designates a fitting is compliant to the ISO 80369-2 standard.

#### We Offer:

Defined connector replacing any luer connections

Connection for both female and male connectors

A range of molded parts to this new standard

Parts available in multiple barbed and bond-in sizes

Parts available in various plastic materials

Customizations compliant with this new respiratory standard

Luer to 80369-2 adapters to assist in the market conversion



# Injectech, LLC was founded as a custom molder and assembly enterprise.

Since then we have expanded our catalog offering to be