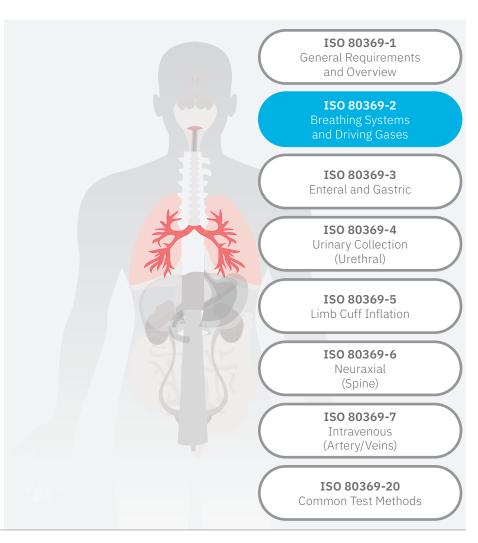

### New ISO Standard

In 2024, the International approved a standard for respiratory will be required in future respiratory medical devices.

The ② icon designates a fitting is compliant to the ISO 80369-2 standard.

# Commitment to our Customers

Injectech manufactures a variety of 80369-7 products for intravascular applications and is proud to introduce our new line of 80369-2 (Patent pending) components for respiratory applications.