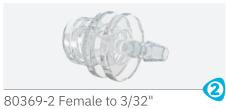

#### 06702 Clear Acrylic

0503R

Clear Acrylic

(2.5 mm) ID Tubing

05332 Clear Acrylic